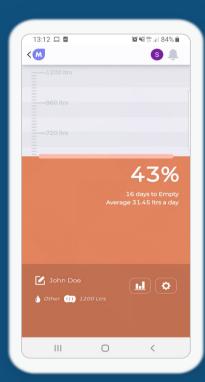

**2.** Login with your Phone number or Gmail or Facebook account.

**3.** Enter the "Activation Code" that we send you along with your name.

**4.** View your tank(s) and your historical usage.

**5.** This is your detailed tank view. Understand your usage rate and how many days left until you run out.