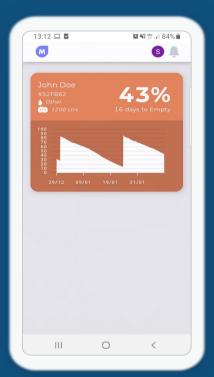

**2.** Login with your Phone number or Gmail or Facebook account.

**3.** Enter the "Activation Code" that we send you along with your name.

**4.** View your tank(s) and your historical usage.

**5.** This is your detailed tank view. Understand your usage rate and how many days left until you run out.