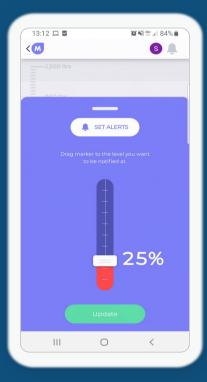

**6.** We can let you know when your tank falls below a specific level. When would you like to be notified? Select %